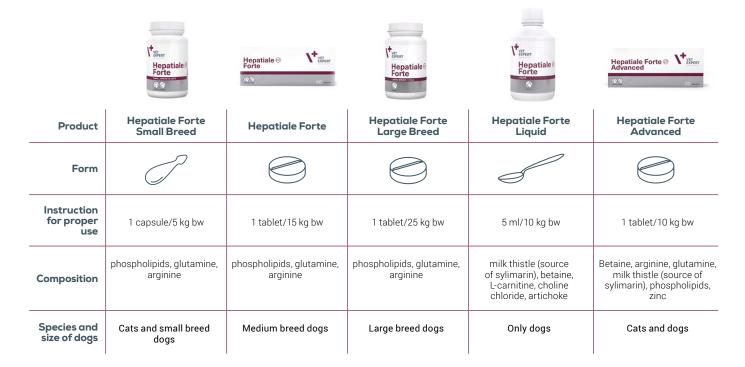

# COMPREHENSIVE PROTECTION AND SUPPORT LIVER FUNCTION

## PREPARATIONS INTENDED FOR DOGS AND CATS TO HELP SUPPORT THE PROPER LIVER FUNCTION